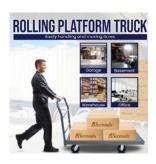

## 5Seconds Steel Platform Truck, Platform cart 48" Length x 24" Width x 11.8" Height Deck Flatbed cart, 2000 lbs Capacity, Gray, 4' x 2' Push Cart Dolly with Rubber Caster

## **Features:**

- [Move Cargo, Items, Boxes and More]: The 5Seconds Commercial Large platform dolly makes it simpler to receive, load, and unload tools and parcels. You may stack moving boxes, wood planks, baggage, and more on top of the metal moving cart with wheels wagon.
- [Large Support Load Capacity]: Hand platform deck is 11.8 inches (29.9 cm) above the ground, and a flat cargo moving cart with dimensions of 24 by 48 inches (91.4 by 182.8 cm) can support 2000 pounds (907.2 kg) of weight.
- [Easy Steering Control]: 4-Flat Wheel cart feature 2 rigid caster wheels and 2 swivel wheels for easy movement in any direction you choose. In addition, 6-inch (15.3cm) diameter solid rubber caster wheels enable maneuverability on gravel or paved surfaces.
- [Built to Last]: The steel flatbed cart has a reinforced base for added support and stability, 2-inch (5.1cm) thick rubber wheels that reduce the risk of flat tires, and a portable dolly handle that is 29 inches (73.7 cm) tall and that pins onto the cart for maximum security before being removed for simple storage. Rolling flatbed platform dolly cart with wheels makes it simple to store and carry products in manufacturing facilities, auto shops, shipping docks, restaurants, and homes.
- [Ideal for Office or At Commercial and Home Use]; A steel flatbed rolling cart, four caster wheels, a wide push handle, and assembly hardware are all included in the large platform dolly kit.