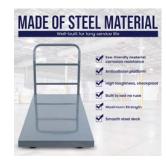

## **Features:**

- [Move Cargo, Items, Boxes and More]: The 5Seconds Commercial Large platform dolly makes it simpler to receive, load, and unload tools and parcels. You may stack moving boxes, wood planks, baggage, and more on top of the metal moving cart with wheels wagon.
- [Large Support Load Capacity]: Hand platform deck is 11.8 inches (29.9 cm) above the ground, and a flat cargo moving cart with dimensions of 24 by 48 inches (91.4 by 182.8 cm) can support 2000 pounds (907.2 kg) of weight.
- [Easy Steering Control]: 4-Flat Wheel cart feature 2 rigid caster wheels and 2 swivel wheels for easy movement in any direction you choose. In addition, 6-inch (15.3cm) diameter solid rubber caster wheels enable maneuverability on gravel or paved surfaces.
- [Built to Last]: The steel flatbed cart has a reinforced base for added support and stability, 2-inch (5.1cm) thick rubber wheels that reduce the risk of flat tires, and a portable dolly handle that is 29 inches (73.7 cm) tall and that pins onto the cart for maximum security before being removed for simple storage. Rolling flatbed platform dolly cart with wheels makes it simple to store and carry products in manufacturing facilities, auto shops, shipping docks, restaurants, and homes.
- [Ideal for Office or At Commercial and Home Use]; A steel flatbed rolling cart, four caster wheels, a wide push handle, and assembly hardware are all included in the large platform dolly kit.