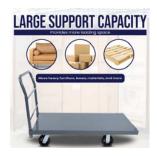

## **Features:**

- [Move Cargo, Items, Boxes and More]: The 5Seconds Commercial Large platform dolly makes it simpler to receive, load, and unload tools and parcels. You may stack moving boxes, wood planks, baggage, and more on top of the metal moving cart with wheels wagon.
- [Large Support Load Capacity]: Hand platform deck is 11.8 inches (29.9 cm) above the ground, and a flat cargo moving cart with dimensions of 24 by 48 inches (91.4 by 182.8 cm) can support 2000 pounds (907.2 kg) of weight.
- [Easy Steering Control]: 4-Flat Wheel cart feature 2 rigid caster wheels and 2 swivel wheels for easy movement in any direction you choose. In addition, 6-inch (15.3cm) diameter solid rubber caster wheels enable maneuverability on gravel or paved surfaces.
- [Built to Last]: The steel flatbed cart has a reinforced base for added support and stability, 2-inch (5.1cm) thick rubber wheels that reduce the risk of flat tires, and a portable dolly handle that is 29 inches (73.7 cm) tall and that pins onto the cart for maximum security before being removed for simple storage. Rolling flatbed platform dolly cart with wheels makes it simple to store and carry products in manufacturing facilities, auto shops, shipping docks, restaurants, and homes.
- [Ideal for Office or At Commercial and Home Use]; A steel flatbed rolling cart, four caster wheels, a wide push handle, and assembly hardware are all included in the large platform dolly kit.